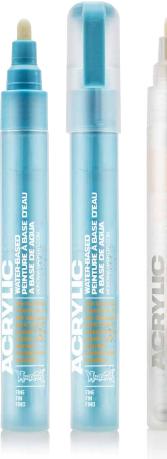

## **ACRYLIC MARKER 0.7MM EXTRA FINE HIGHEST QUALITY WATER-BASED PAINT MARKER**

The Montana ACRYLIC Marker 0.7mm EXTRA FINE is perfect for the finest detailed work allowing application to various surfaces. The robust solid tip enables users to achieve controlled and precise detailed marks. This unique marker tip is ideal for all creative uses and especially suitable for smaller, fine detailed work. Various replacement tips are available separately. The optimum flow control pump-valve system allows accurate handling and application. Montana ACRYLIC Marker EXTRA FINE is also available as a refillable empty marker. Available in 14 matte colors. They are also available as different sets.

#### EXTRA FINE, SOLID & HIGHLY DURABLE REPLACEABLE TIP PERFECT FOR EXTRA FINE DETAILS - GREAT FOR SKETCH-**BOOKING - WORKS ON VARIOUS SURFACES - REFILLABLE**

#### **REPLACEMENT TIPS:**

replacement tips are available in the 0.5mm ultra fine size, 0.7mm extra fine size and 1mm round. Order numbers on p. 124

0.7mm EXTRA FINE Empty Marker Also available as a marker sets