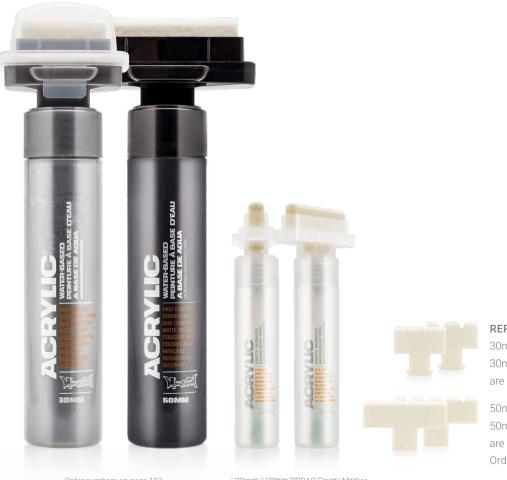

### AVAILABLE IN SHOCK BLACK & SILVER MATT EXTRA WIDE FELT TIP FOR BEST CALLIGRAPHIC EFFECTS FAST EFFICIENT SURFACE AREA FILLER - REPLACEABLE TIPS

**REPLACEMENT TIPS:** 

30mm broad tips and 30mm multi line tips are available separately.

50mm broad tips and 50mm multi line tips are available separately. Order numbers on p.125

Order numbers on page 107

30mm / 50mm BROAD Empty Marker