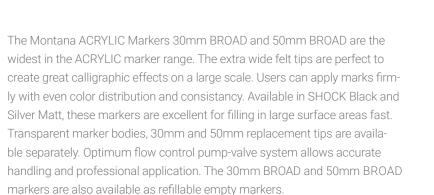

### AVAILABLE IN SHOCK BLACK & SILVER MATT EXTRA WIDE FELT TIP FOR BEST CALLIGRAPHIC EFFECTS FAST EFFICIENT SURFACE AREA FILLER - REPLACEABLE TIPS

**REPLACEMENT TIPS:** 

30mm broad tips and 30mm multi line tips are available separately.

50mm broad tips and 50mm multi line tips are available separately. Order numbers on p.125

Order numbers on page 107

30mm / 50mm BROAD Empty Marker