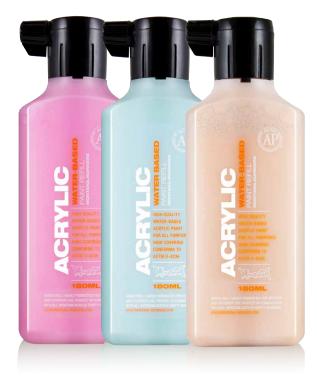

# ACRYLIC PAINT REFILL 180ML

**HIGHEST QUALITY WATER-BASED PAINT** 

The Montana ACRYLIC PAINT Refills complete the Montana ACRYLIC marker range to offer all 34 matt colors and varnish gloss in the series as 180ml Refills. Now including also the 5 fluorescent color shades: Flash Yellow, Power Orange, Fire Red, Gleaming Pink and Acid Green. The ACRYLIC PAINT Refill bottles are the same high quality water-based paint that are nontoxic, ACMI approved and wearing the AP mark. Not only perfect for refilling your Montana ACRYLIC Markers, the Montana ACRYLIC COLORS also offer a wide variety of possible application techniques such as air brushing, mixed media, brush application and of course can be combined with the corresponding color from the Montana GOLD spray paint range. High Covering and quick drying.

#### 180ML AVAILABLE IN 34 HIGH COVERING WATER-BASED COLORS UV-RESISTANT - USE PERFECT FOR AIR BRUSH & BRUSH APPLICATION CAN ALSO BE MIXED WITH TRADITIONAL ACRYLIC PAINT