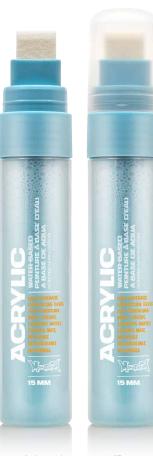

## ACRYLIC MARKER 15MM STANDARD HIGHEST QUALITY WATER-BASED PAINT MARKER

The Montana ACRYLIC Marker 15mm STANDARD is the perfect tool for all marking jobs, big or small. Great for decorative uses such as poster design, sign boards and display making, the 15mm fiber tip also offers many possibilities for the creative and artistic user. Ideal for calligraphic lettering and filling in larger surface areas, the fiber tip is smooth in application and even in color distribution. The 15mm ACRYLIC marker is the all-rounder in the ACRYLIC marker line and perfect in combination with the EXTRA FINE and FINE Montana ACRYLIC markers. Can be applied to various surfaces. Transparent marker body for easy assessment of content. 15mm replacement tips are available separately. Optimum flow control pump-valve system allows accurate handling and application. The Montana ACRYLIC Marker STANDARD is also available as an empty marker.

#### AVAILABLE IN 26 MATTE ACRYLIC COLORS - REPLACEABLE TIPS GREAT FOR LARGE PAINTINGS & BACKGROUNDS PERFECT FOR SIGNBOARD LETTERING - REFILLABLE

Order numbers on page 107

15mm Empty Marker