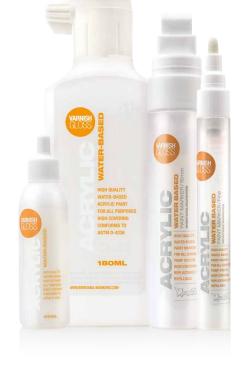

#### **ACRYLIC VARNISH GLOSS**

Can seal and protect Montana ACRYLIC artworks for longevity. Enhances effects and intensifies the visual impact of final artworks. Marker is refillable and the interchangeable tips can be replaced with the existing ACRYLIC marker replacement tips. With the flexibility to be applied in various forms e.g. by marker, brush and airbrush, the ACRYLIC Varnish Gloss can intensify and radiate the dry ACRYLIC colors it is applied to. This allows users to create depth to background/ foreground work and be used as a tool to manipulate the play of light on artworks.

Order numbers on page 108 and 109