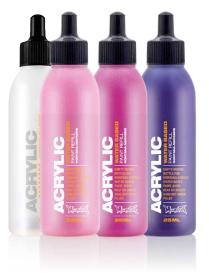

## **ACRYLIC PAINT REFILL 25ML**

**HIGHEST QUALITY WATER-BASED PAINT** 

Montana ACRYLIC Paint Refill in 25ml and 180ml are not just perfect to refill your Montana ACRYLIC markers with their original color, they are also ideal to use in any mixed media applications including airbrushing, traditional brush work and in conjunction with Montana ACRYLIC Empty Markers. Creating your own colors or diluting them with water to create color washes is easy and clean by mixing the amounts and shades you need in the Montana ACRYLIC empty bottles. Able to be applied to almost any surface such as canvas, wood, glass, walls and metal. With the Montana Applicator tip, the 25ml Refill Paints themselves now also become a squeezable mark making tool for smooth surfaces like glass, paper, plastic etc.

# ACRYLIC PAINT REFILL 180ML

**HIGHEST QUALITY WATER-BASED PAINT** 

The Montana ACRYLIC PAINT Refills complete the Montana ACRYLIC marker range to offer all 34 matt colors and varnish gloss in the series as 180ml Refills. Now including also the 5 fluorescent color shades: Flash Yellow, Power Orange, Fire Red, Gleaming Pink and Acid Green. The ACRYLIC PAINT Refill bottles are the same high quality water-based paint that are nontoxic, ACMI approved and wearing the AP mark. Not only perfect for refilling your Montana ACRYLIC Markers, the Montana ACRYLIC COLORS also offer a wide variety of possible application techniques such as air brushing, mixed media, brush application and of course can be combined with the corresponding color from the Montana GOLD spray paint range. High Covering and quick drying.