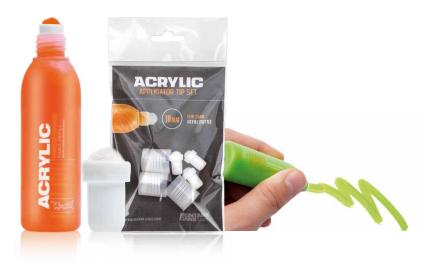

## **ACRYLIC PAINT REFILL 25ML**

**HIGHEST QUALITY WATER-BASED PAINT** 

Montana ACRYLIC Paint Refill in 25ml and 180ml are not just perfect to refill your Montana ACRYLIC markers with their original color, they are also ideal to use in any mixed media applications including airbrushing, traditional brush work and in conjunction with Montana ACRYLIC Empty Markers. Creating your own colors or diluting them with water to create color washes is easy and clean by mixing the amounts and shades you need in the Montana ACRYLIC empty bottles. Able to be applied to almost any surface such as canvas, wood, glass, walls and metal. With the Montana Applicator tip, the 25ml Refill Paints themselves now also become a squeezable mark making tool for smooth surfaces like glass, paper, plastic etc.

#### THE APPLICATOR 10MM

The 10mm APPLICATOR rounded cloth tip for 25ml Montana ACRYLIC refill bottle. Apply to bottle and squeeze to regulate paint output. For best results use on smooth surfaces like paper, plastic or glass. For easy clean up run clean water through tip while attached to the refill bottle till no more color can be seen. Or leave to soak in clean water overnight.

Order numbers on page 108

Montana ACRYLIC Refill Applicator 10mm. TNR: 403941