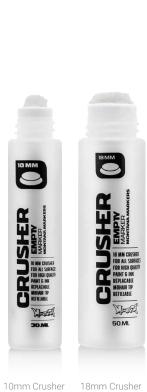

## HIGHEST QUALITY MARKERS MADE IN GERMANY

Montana Empty marker range also boasts the CRUSHER. These squeezable empty markers are fantastic for manually controlling the flow of ink or paint leaving the marker tip. CRUSHERs come in an 18mm tip with various body sizes that can hold 50ml or 200ml. The 18mm mohair tips are replaceable for long term marker use. Made by the highest quality German manufacture and perfect in combination with Montana BOLD Ultra Ink and ACRYLIC Paint ink. The CRUSHER also comes in a handy 10mm size that holds 30ml of paint. Easy to use, easy to confine. Delivered as empty markers.

0mm Crusher 18mm Crushe TNR 261558 TNR 337178

MIXABIE

18mm Crusher 200ml TNR 337161

CRUSHER 10mm TNR 268748

CRUSHER 18mm TNR 337185