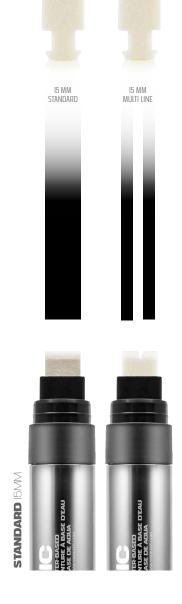

#### FOR THE 15MM STANDARD MARKER

The following replacement tips are available: 15mm standard and 15mm multi line.
Available as a set of 3 pcs.

## ACRYLIC Marker 15mm STANDARD

Tip Set 15mm
Tip Set 15mm Multi Line

TNR 325861 TNR 357749