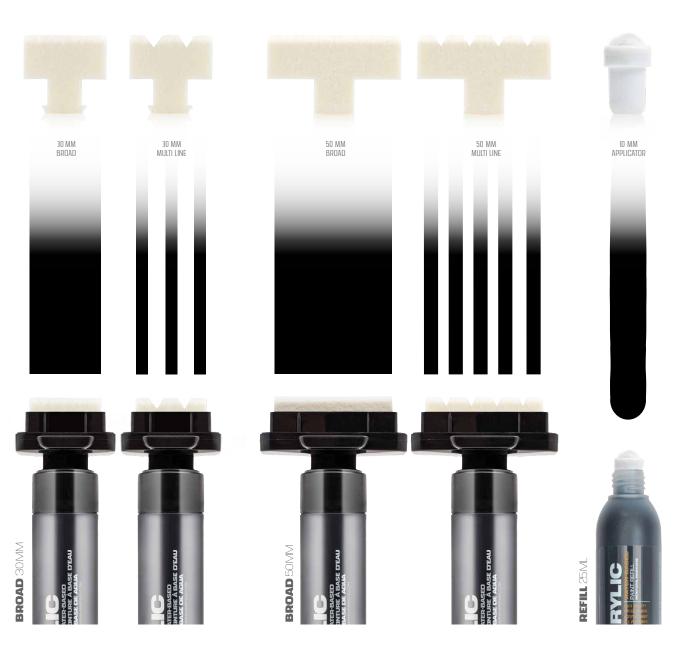

#### FOR THE 30MM BROAD MARKER

The following replacement tips are available: 30mm broad, 30mm multi line. Available as a set of 2 pcs.

## FOR THE 50MM BROAD MARKER

The following replacement tips are available: 50mm broad and 50mm multi line. Available as a set of 2 pcs.

#### **FOR THE 25ML REFILL BOTTLE**

The following replacement tip is available: applicator 10mm. Available as a set of 3 pcs.

## **ACRYLIC Marker 30mm BROAD**

TNR 325878 Tip Set 30mm Tip Set 30mm Multi Line TNR 357763

### **ACRYLIC Marker 50mm BROAD**

Tip Set 50mm TNR 325908 Tip Set 50mm Multi Line TNR 357770

ACRYLIC Refill 25ml

Applicator Tip Set 10mm

TNR 403941