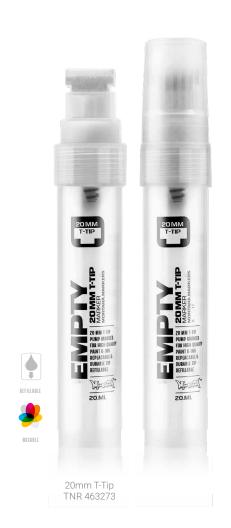

# **EMPTY MARKER**

## HIGHEST QUALITY MARKERS MADE IN GERMANY

The Montana Empty markers are refillable empty marker bodies, suitable for all Montana inks and paints such as Montana BOLD Ultra Ink. With a special pump valve system for optimum flow control and handling, these robust markers are ideal for street application and perfect for urban calligraphy use. The mixing balls in the marker bodies allow easy mixing of contents

before use. The markers are the highest quality German manufacture and are available as round tip in 2mm and 8mm, chisel tip in 3mm and 10mm and as a 15mm standard tip. The 15mm Empty marker body can also cater for the 15mm shadow, 18mm T-tip and 15mm standard replacable tips. Delivered as empty markers.