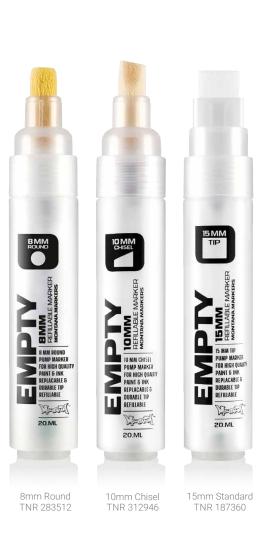

## HIGHEST QUALITY MARKERS MADE IN GERMANY

The Montana Empty markers are refillable empty marker bodies, suitable for all Montana inks and paints such as Montana BOLD Ultra Ink. With a special pump valve system for optimum flow control and handling, these robust markers are ideal for street application and perfect for urban calligraphy use. The mixing balls in the marker bodies allow easy mixing of contents

before use. The markers are the highest quality German manufacture and are available as round tip in 2mm and 8mm, chisel tip in 3mm and 10mm and as a 15mm standard tip. The 15mm Empty marker body can also cater for the 15mm shadow, 18mm T-tip and 15mm standard replacable tips. Delivered as empty markers.