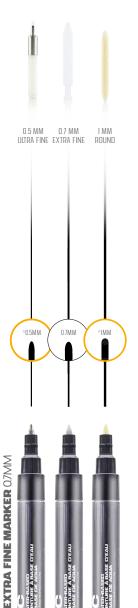

#### FOR THE EXTRA FINE MARKER

The following replacement tips are available: 0.5mm ULTRA FINE, 0.7mm EXTRA FINE and 1mm Round. Available as a set of 5 pcs (0.5mm: 2 pcs.)

## ACRYLIC Marker EXTRA FINE

Tip Set 0.5mm Tip Set 0.7mm Tip Set 1mm TNR 332173 TNR 325830 TNR 334429