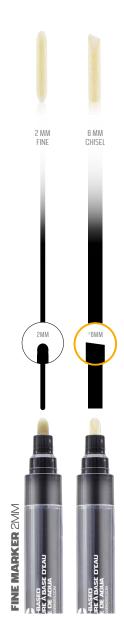

#### FOR THE FINE MARKER

The following replacement tips are available: 2mm FINE and 6mm Chisel.

Available as a set of 5 pcs.

## ACRYLIC Marker FINE

Tip Set 2mm Tip Set 6mm TNR 325847 TNR 331770