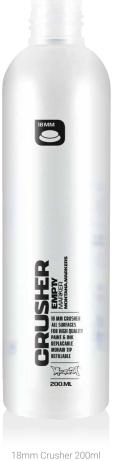

## HIGHEST QUALITY MARKERS MADE IN GERMANY

Montana Empty marker range also boasts the CRUSHER. These squeezable empty markers are fantastic for manually controlling the flow of ink or paint leaving the marker tip. CRUSHERs come in an 18mm tip with various body sizes that can hold 50ml or 200ml. The 18mm mohair tips are replaceable for long term marker use. Made by the highest quality German manufacture and perfect in combination with Montana BOLD Ultra Ink and ACRYLIC Paint ink. The CRUSHER also comes in a handy 10mm size that holds 30ml of paint. Easy to use, easy to confine. Delivered as empty markers.

0mm Crusher 18mm Crushe TNR 261558 TNR 337178

MIXABIE

18mm Crusher 200ml TNR 337161

CRUSHER 10mm TNR 268748

CRUSHER 18mm TNR 337185