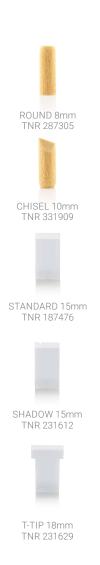

before use. The markers are the highest quality German manufacture and are available as round tip in 2mm and 8mm, chisel tip in 3mm and 10mm and as a 15mm standard tip. The 15mm Empty marker body can also cater for the 15mm shadow, 18mm T-tip and 15mm standard replacable tips. Delivered as empty markers.